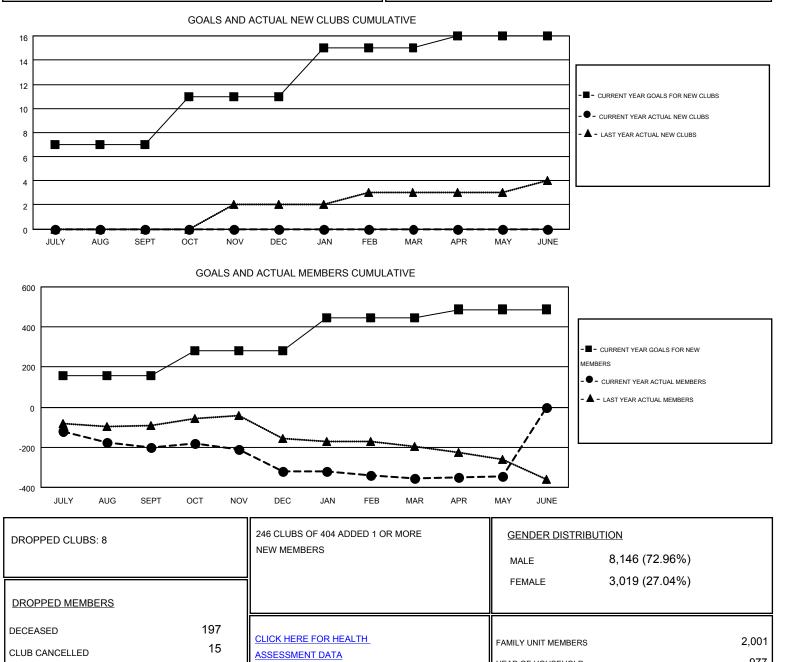

#### THOMAS MATNEY GMT

| GM | Т | CA | 1 |
|----|---|----|---|
| -  |   |    | - |

| Clubs                 |                  |           |                  | Members               |               |                    |                                        |                    |                  |
|-----------------------|------------------|-----------|------------------|-----------------------|---------------|--------------------|----------------------------------------|--------------------|------------------|
| RESULTS FOR 2014-2015 |                  |           |                  | RESULTS FOR 2014-2015 |               |                    |                                        |                    |                  |
| QUARTER               | NEW CLUB<br>GOAL | NEW CLUBS | DROPPED<br>CLUBS | NET<br>GAIN/LOSS      | QUARTER       | NEW MEMBER<br>GOAL | CHARTER AND<br>NEW<br>MEMBERS<br>ADDED | DROPPED<br>MEMBERS | NET<br>GAIN/LOSS |
| JULY/AUG/SEPT         | 7                | 0         | 5                | -5                    | JULY/AUG/SEPT | 156                | 152                                    | 352                | -200             |
| OCT/NOV/DEC           | 4                | 0         | 1                | -1                    | OCT/NOV/DEC   | 124                | 265                                    | 387                | -122             |
| JAN/FEB/MAR           | 4                | 0         | 1                | -1                    | JAN/FEB/MAR   | 164                | 207                                    | 241                | -34              |
| APR/MAY/JUNE          | 1                | 0         | 1                | -1                    | APR/MAY/JUNE  | 44                 | 202                                    | 193                | 9                |